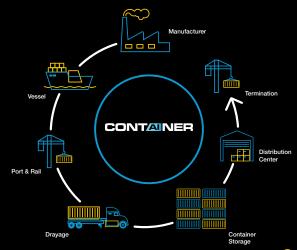

and cross-border and container grounding services in industries such as energy, heavy equipment, automotive, defense/government contractors, construction contractors/riggers, and mining operations.
- DRAYAGE: Our drayage services can scale to local, regional, and national transportation networks, operating in 22 coastal ports and 30 rail ramps, providing the flexibility and agility to adjust to your strategic needs.
- INTERMODAL: A variety of intermodal freight transport options including ocean, railroad, truckload, expedited, dedicated, and more.
- CROSS DOCK: Superior cross docking/ transloading services lower costs, transit times, and accessorial fees.

## North American Network

(Distribution Centers, Drayage Facilities + Container Yards)



## Integrated Throughout the Supply Chain